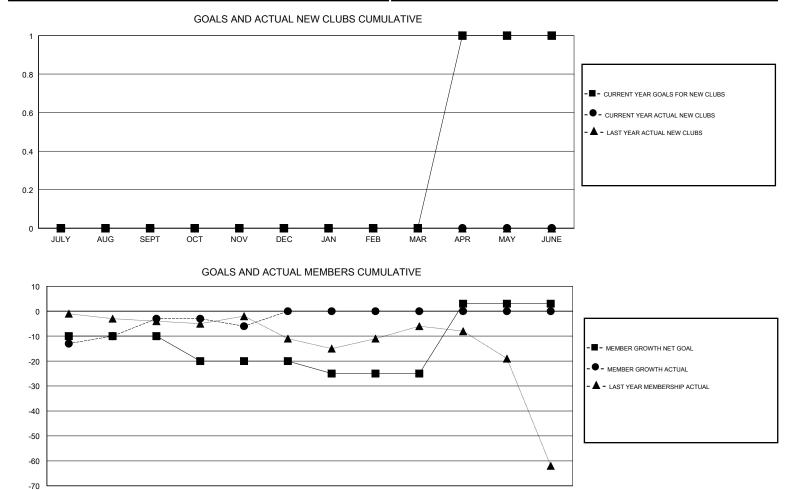

## GMT CA

| Clubs                 |               |           |               | Members               |                           |                         |                                                    |  |
|-----------------------|---------------|-----------|---------------|-----------------------|---------------------------|-------------------------|----------------------------------------------------|--|
| RESULTS FOR 2017-2018 |               |           |               | RESULTS FOR 2017-2018 |                           |                         |                                                    |  |
| QUARTER               | NEW CLUB GOAL | NEW CLUBS | DROPPED CLUBS | QUARTER               | MEMBER GROWTH NET<br>GOAL | MEMBER GROWTH<br>ACTUAL | DROPPED<br>MEMBERS ACTUAL<br>(including transfers) |  |
| JULY/AUG/SEPT         | 0             | 0         | 1             | JULY/AUG/SEPT         | -10                       | 33                      | 30                                                 |  |
| OCT/NOV/DEC           | 0             | 0         | 0             | OCT/NOV/DEC           | -10                       | 14                      | 16                                                 |  |
| JAN/FEB/MAR           | 0             | 0         | 0             | JAN/FEB/MAR           | -5                        | 0                       | 0                                                  |  |
| APR/MAY/JUNE          | 1             | 0         | 0             | APR/MAY/JUNE          | 28                        | 0                       | 0                                                  |  |